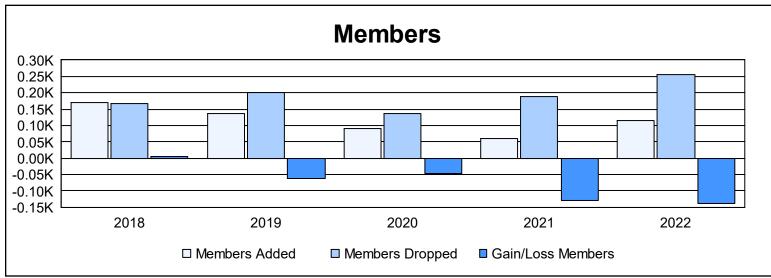

District 104 D

As of June 2022 Cumulative

| Year      | New<br>Clubs | Dropped<br>Clubs | Gain/<br>Loss<br>Clubs | New<br>Members | Charter<br>Members | Reinstate<br>Members | Transfer<br>Members | Total<br>Member<br>Added | Total<br>Members<br>Dropped | Gain/<br>Loss<br>Members |
|-----------|--------------|------------------|------------------------|----------------|--------------------|----------------------|---------------------|--------------------------|-----------------------------|--------------------------|
| 2017-2018 | 0            | 0                | 0                      | 105            | 4                  | 2                    | 60                  | 171                      | 167                         | 4                        |
| 2018-2019 | 0            | 0                | 0                      | 100            | 0                  | 2                    | 35                  | 137                      | 200                         | -63                      |
| 2019-2020 | 0            | 1                | -1                     | 86             | 1                  | 3                    | 0                   | 90                       | 137                         | -47                      |
| 2020-2021 | 0            | 0                | 0                      | 55             | 0                  | 2                    | 3                   | 60                       | 189                         | -129                     |
| 2021-2022 | 0            | 7                | -7                     | 85             | 2                  | 1                    | 28                  | 116                      | 255                         | -139                     |
| Average   | 0            | 2                | -2                     | 86             | 1                  | 2                    | 25                  | 115                      | 190                         | -75                      |