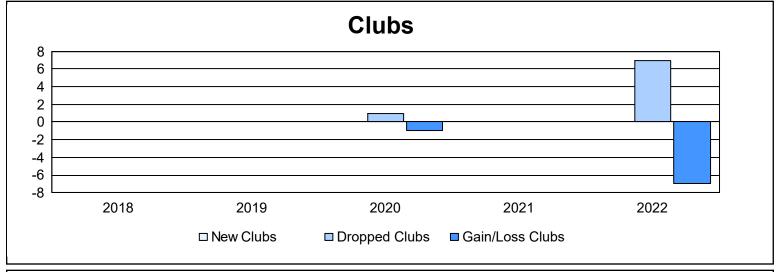

District 104 D

As of June 2022 Cumulative

| Year      | New<br>Clubs | Dropped<br>Clubs | Gain/<br>Loss<br>Clubs | New<br>Members | Charter<br>Members | Reinstate<br>Members | Transfer<br>Members | Total<br>Member<br>Added | Total<br>Members<br>Dropped | Gain/<br>Loss<br>Members |
|-----------|--------------|------------------|------------------------|----------------|--------------------|----------------------|---------------------|--------------------------|-----------------------------|--------------------------|
| 2017-2018 | 0            | 0                | 0                      | 105            | 4                  | 2                    | 60                  | 171                      | 167                         | 4                        |
| 2018-2019 | 0            | 0                | 0                      | 100            | 0                  | 2                    | 35                  | 137                      | 200                         | -63                      |
| 2019-2020 | 0            | 1                | -1                     | 86             | 1                  | 3                    | 0                   | 90                       | 137                         | -47                      |
| 2020-2021 | 0            | 0                | 0                      | 55             | 0                  | 2                    | 3                   | 60                       | 189                         | -129                     |
| 2021-2022 | 0            | 7                | -7                     | 85             | 2                  | 1                    | 28                  | 116                      | 255                         | -139                     |
| Average   | 0            | 2                | -2                     | 86             | 1                  | 2                    | 25                  | 115                      | 190                         | -75                      |